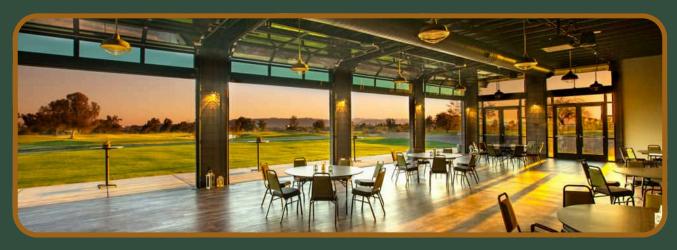

#### Papago Golf Club

150 seats | 1 meeting room 2,900 total sq ft | 2,900 sq ft of largest ballroom