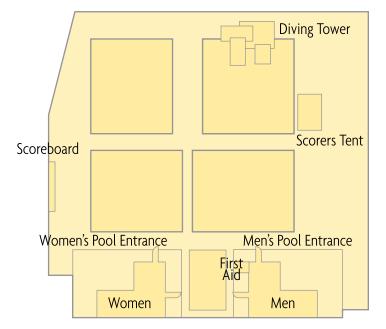

## **Specifications**:

- Olympic-size, 50 meter by 25 yards, seven-foot deep competition pool with a movable bulkhead
- 25-yard, 18-foot diving well
- 25-yard eight-lane warm-up pool
- Diving tower with three platforms (5, 7.5 and 10 meters), four springboards and a pair of 1- and 3-meter boards, which flank the tower
- Parking
- Lockers/Showers
- Restrooms
- Scoreboard
- Lighting