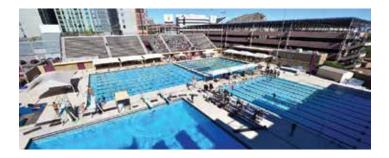

## **Description**:

• Mona Plummer Aquatic Center is regarded as one of the country's finest outdoor swimming and diving facilities. This ASU facility hosted the West Coast Showcase Championship in 2017.

## **Specifications**:

- Olympic-size, 50 meter by 25 yards, seven-foot deep competition pool with a movable bulkhead
- 25-yard, 18-foot diving well
- 25-yard eight-lane warm-up pool
- Diving tower with three platforms (5, 7.5 and 10 meters), four springboards and a pair of 1- and 3-meter boards, which flank the tower
- Parking
- Lockers/Showers
- Restrooms
- Scoreboard
- Lighting