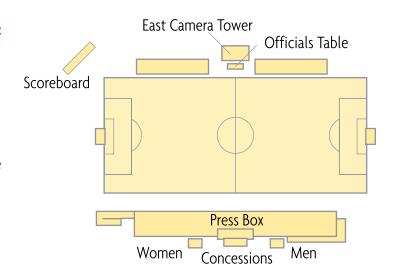

## **Description:**

ASU's Soccer Stadium is a state-of the-art facility
with permanent stands. The Soccer Stadium
features several amenities, making it the premier
stadium in the Pac-12 and one of the best collegiate
stadiums in the country. The stadium consists of
built-in coaches' offices, a fully equipped training
room, concession stand, team shop, press area and
a home team locker room.

## Specifications:

- Playing Surface
- Common Bermuda natural grass, overseeded in winter with Ryegrass
- Parking
- Lockers/Showers
- Training Equipment
- Restrooms
- Scoreboard
- Concessions
- Lighting
- Box Office
- Media Area