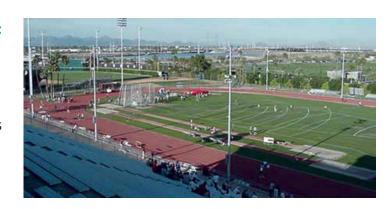

#### **Description:**

 The ASU men's and women's track and field teams compete regularly at Sun Angel Stadium. Amenities at Sun Angel Stadium include an Acutrack timing system as well as press accommodations on the upper level of the grandstand.

### > Specifications:

- 9 lane, 400 meter track
- 48-inch lanes
- Dual long jump and triple jump runways

Seating

- Three throwing areas
- Two high jump pits
- Parking
- Restrooms
- Scoreboard
- Lighting
- Media Area