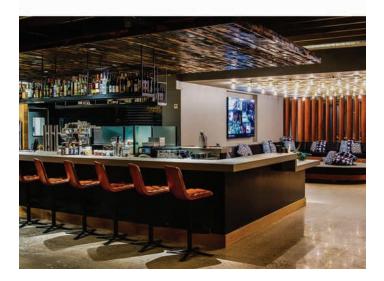

NUMBER OF MEETING ROOMS: 6 LARGEST MEETING SPACE SQ. FT: 1,595 TOTAL SUITES: 4 TOTAL GUESTROOMS: 186 MILES FROM AIRPORT: 5.4

Stylish, high energy, and the soul you'll find at a boutique, but way more affordable. MOXY is a new hotel brand by Marriott. The concept is high on style and design and features high end self-service options and the fastest WiFi speeds. MOXY Phoenix Tempe is adjacent to the ASU campus, just 10 minutes from Phoenix Sky Harbor International Airport (PHX). It is also minutes from Downtown Tempe, Tempe Marketplace and Tempe Diablo Stadium, Tempe Town Lake, Phoenix Zoo and ASU Gammage.