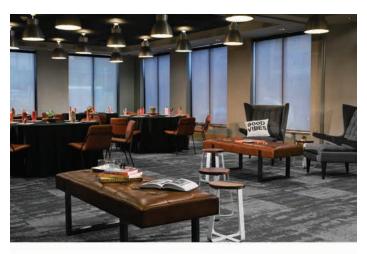

## **MOXY Phoenix Tempe**

1333 S. Rural Rd. Tempe, AZ 85281 (480) 968-3451 · F (800) 368-7764 marriott.com/phxox

**AMENITIES** 

6 ₺ • ₩• ★ • ङ

| MEETING<br>ROOMS | DIMENSIONS<br>(LENGTH, WIDTH,<br>CEILING HEIGHT) | SQUARE<br>FOOTAGE | THEATER | CLASSROOM | RECEPTION | BANQUET |
|------------------|--------------------------------------------------|-------------------|---------|-----------|-----------|---------|
| West Event Space | 54X25X9'                                         | 1350              | 120     | 54        | 100       | 80      |
| Stones           | 27X25X9'                                         | 675               | 50      | 24        | 50        | 40      |
| Zeppelin         | 25X27X9'                                         | 675               | 50      | 24        | 50        | 40      |
| East Event Space | 55x29x9'                                         | 1595              | 150     | 60        | 125       | 96      |
| Who              | 27.5X29X9 <sup>'</sup>                           | 798               | 60      | 30        | 60        | 40      |
| Queen            | 27.5X29X9'                                       | 798               | 60      | 30        | 60        | 40      |