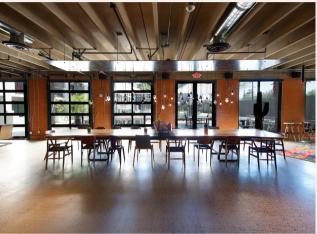

Our East Meeting Room offers 1,595 sq ft of space and can also be used as two smaller meeting rooms, equal in size. Our West Meeting Room offers 1,350 sq ft of space and can also be used as two smaller meeting rooms, equal in size. Chalkboard walls are featured in the meeting rooms, along with complimentary WiFi, and A/V capability. Our Indoor/Outdoor Garage Patio offers a live-edge table and garage roll-up doors leading to the outdoor patio. We also offer on-site catering services.

**GARAGE PATIO** 