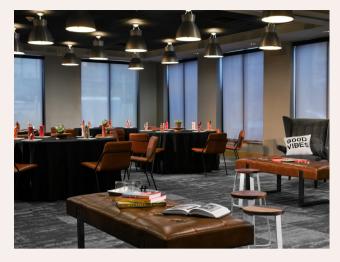

Our East Meeting Room offers 1,595 sq ft of space and can also be used as two smaller meeting rooms, equal in size. Our West Meeting Room offers 1,350 sq ft of space and can also be used as two smaller meeting rooms, equal in size. Chalkboard walls are featured in the meeting rooms, along with complimentary WiFi, and A/V capability. Our Indoor/Outdoor Garage Patio offers a live-edge table and garage roll-up doors leading to the outdoor patio. We also offer on-site catering services.

| 5           | 4,250 SQ FT       | 150          | 186   |
|-------------|-------------------|--------------|-------|
| Event Rooms | Total Event Space | Max Capacity | Room: |

|    |                   | .0      | <sup>7</sup> |      | ۵_     | , 400h | EMCE        | ٤.         | · 0 <del>/</del> 2 |
|----|-------------------|---------|--------------|------|--------|--------|-------------|------------|--------------------|
|    | MEETING<br>ROOMS  | DINETES | sort         | THER | SCHOOL | COME.  | ir.<br>U.SH | APV RECEPT | , lo BAT           |
|    | EAST              | 55×29×9 | 1595         | 150  | 60     | 55     | 54          | 125        | 96                 |
|    | WHO               | 27×29×9 | 798          | 60   | 30     | 24     | 26          | 60         | 40                 |
|    | QUEEN             | 27×29×9 | 798          | 60   | 30     | 24     | 26          | 60         | 40                 |
|    | WEST              | 54X25X9 | 1350         | 120  | 54     | 45     | 48          | 100        | 80                 |
|    | STONES            | 27×25×9 | 675          | 50   | 24     | 18     | 24          | 50         | 40                 |
|    | ZEPPELIN          | 25×27×9 | 675          | 50   | 24     | 18     | 24          | 50         | 40                 |
| 01 | INDOOR/<br>UTDOOR | 29×45×- | 1305         | -    | 30     | 12     | -           | 60         | 40                 |