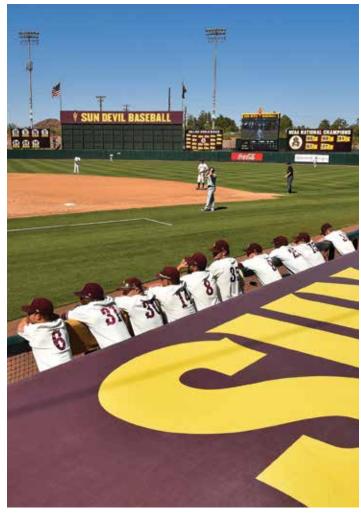

### **Description:**

• Situated within the picturesque Papago Mountains, Phoenix Municipal Stadium offers Sun Devil fans a one-of-a-kind college baseball experience. This updated facility offers higher capacity, improved amenities, and opportunities for better in-game experience for fans, alumni, former letter winners, student-athletes, media and employees.

## Seating Capacity:

• 8,775