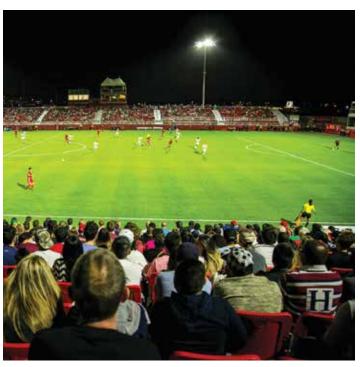

### **Description:**

 Phoenix Rising FC Soccer Complex is a 15.8-acre soccer-specific training and stadium facility located in the Salt River Pima-Maricopa Indian Community near Tempe, Arizona. It is the home of Phoenix Rising FC of the United Soccer League (USL).

## **Seating Capacity:**

• 6,200

#### Park details:

- Soccer-specific facility consisting of two professional size soccer fields with Bermuda grass
- Facility also has luxury suites, a parking lot, and concession area