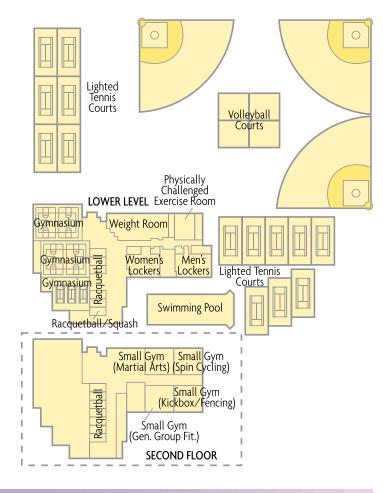

## **Description:**

• Sun Devil Fitness Center consists of 135,000 sq. ft. of indoor activity space, as well as various outdoor fields and court space.

## > Specifications:

- 70 meter by 25 yard swimming pool
- 14 lighted tennis courts
- One regulation-size basketball court
- Three large, two-court gymnasiums for volleyball, badminton and table tennis
- 13 racquetball courts
- One squash court
- 9,000 square foot weight room
- 3,000 square foot circuit training room
- Parking
- Lockers/Showers
- Training Equipment
- Restrooms
- Concessions
- Lighting