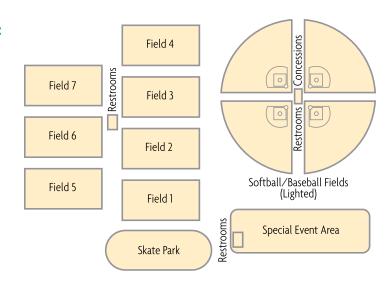

## **Description**:

• Tempe's newest 60-acre athletic complex includes lighted softball and soccer fields as well as a concession stand.

## **Specifications**:

- 60 acres
- Seven lighted multi-purpose fields
- 300' outfield fences
- Skate park added in 2004
- Four lighted softball/baseball fields
- Restrooms
- Scoreboard (multiple)
- Concessions
- Parking
- Lighting: four lighted soccer fields and four lighted baseball/softball fields