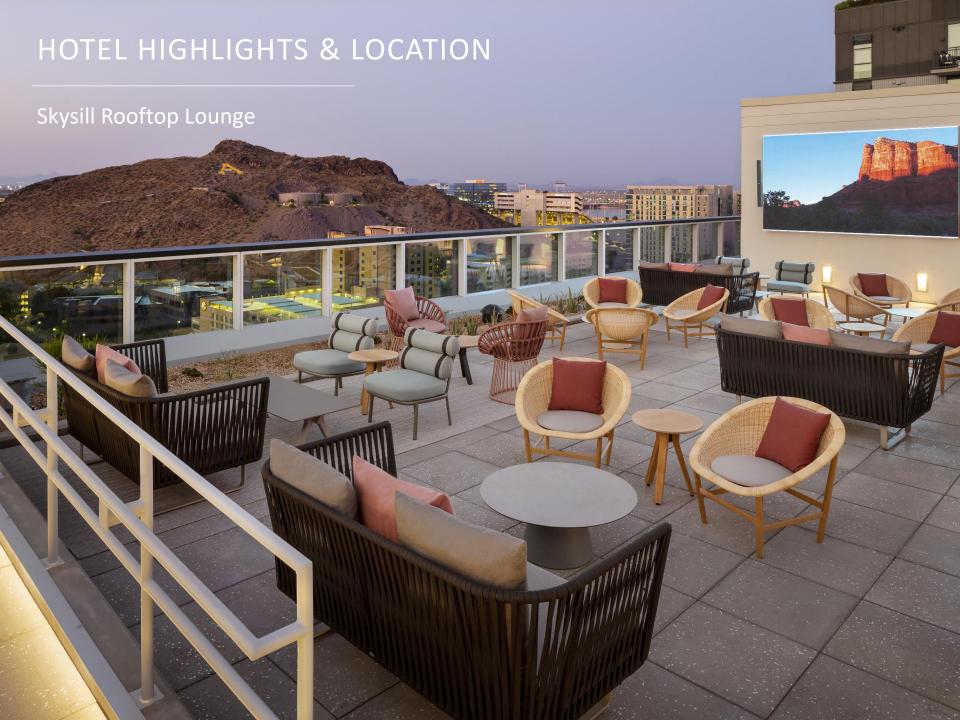

#### SKYSILL ROOFTOP LOUNGE

 Arizona's highest hotel rooftop bar & lounge with views of Tempe, Scottsdale, and Phoenix