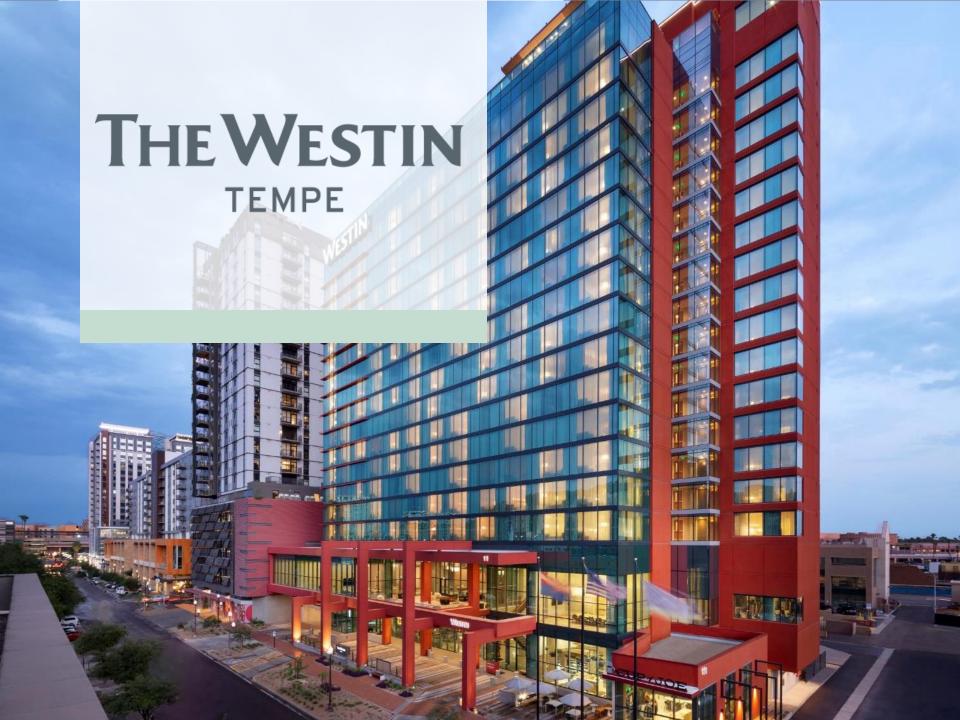

### HOTEL HIGHLIGHTS

- 290 Guestroom & Suites
- 18 Suites including 2 Penthouse Suites
- 21,000sf of event space with 5,000sf ballroom
- Rooftop Pool & Lounge
- Three (3) Food & Beverage Outlets
- Private outdoor Terrace for Group Dining
- WestinWORKOUT® Gym
- All Valet parking
- Hotel adjacent to Tempe Streetcar