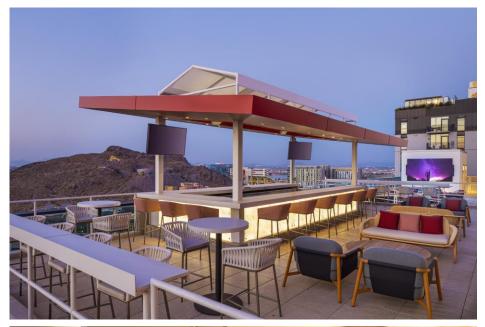

#### SKYSILL ROOFTOP LOUNGE

 Arizona's highest hotel rooftop bar & lounge with views of Tempe, Scottsdale, and Phoenix